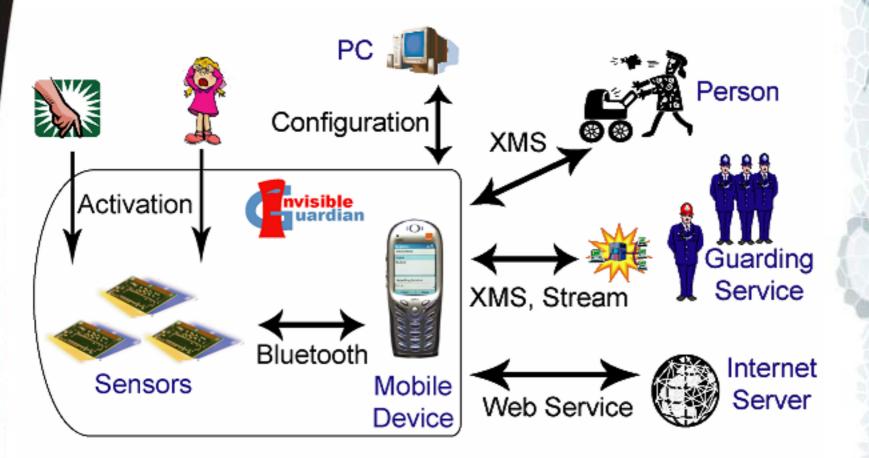

#### **Invisible Guardian**

- Consists of two parts: mobile device and sensors
- Implements XMS
- Offers additional features
  - Live data streaming
  - Location aware service
  - Web services support
  - Highly configurable system

### Invisible Guardian - Concept