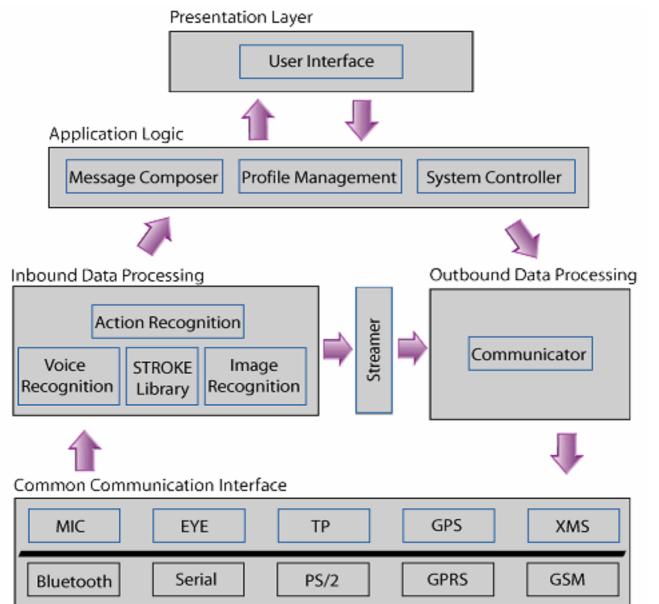

# eXtraordinary Message Service

Martin Donoval, Ladislav Gažo, Marek Gregor, Juraj Obert Supervised by: doc. Ing. Mária Bieliková, PhD.

ACM, 26.11.2004, Praha



## **EXECUTION OF THE PROPERTY OF**

- Highest priority reliable delivery service
- Device independent
- Status independent
- Special features



#### **Invisible Guardian**

- Consists of two parts: mobile device and sensors
- Implements XMS
- Offers additional features
  - Live data streaming
  - Location aware service
  - Web services support
  - Highly configurable system

## System Use Cases

- Life hazard and dangerous situations
- Health hazard
- Stresfull situations

### Invisible Guardian - Concept



#### **Architecture of Invisible Guardian**



## Sensor prototype



#### **Questions?**

Thank you for your attention.