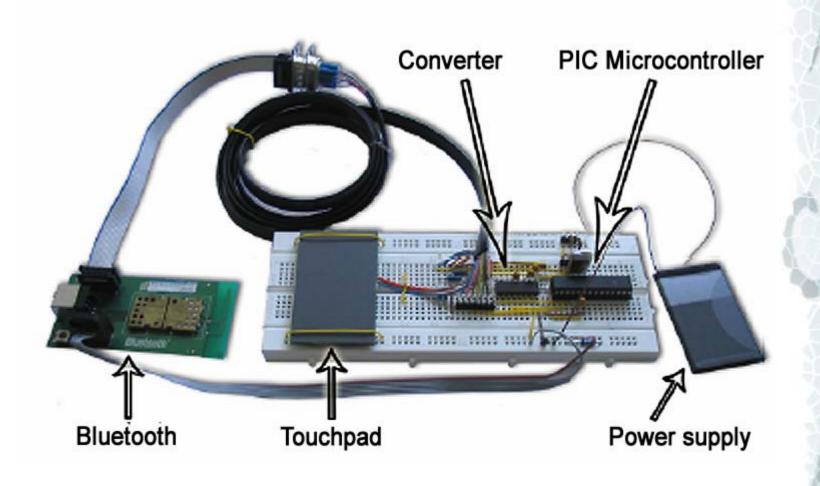

# eXtraordinary Message Service

Martin Donoval, Ladislav Gažo, Marek Gregor, Juraj Obert Supervised by: doc. Ing. Mária Bieliková, PhD.

ACM, 26.11.2004, Praha



## **EXECUTION OF THE PROPERTY OF**

- Highest priority reliable delivery service
- Device independent
- Status independent
- Special features



#### **Invisible Guardian**

- Consists of two parts: mobile device and sensors
- Implements XMS
- Offers additional features
  - Live data streaming
  - Location aware service
  - Web services support
  - Highly configurable system

## System Use Cases

- Life hazard and dangerous situations
- Health hazard
- Stresfull situations

### Invisible Guardian - Concept



#### **Architecture of Invisible Guardian**



## Sensor prototype



#### **Questions?**

Thank you for your attention.